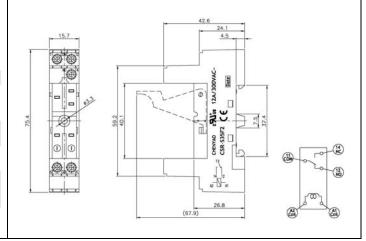

# Dimension:

поставщик: **"OOO KOHTAKT"** web: <a href="http://kontakt-t.ru">http://kontakt-t.ru</a> e-mail: <a href="millow-info@kontakt-t.ru">info@kontakt-t.ru</a>